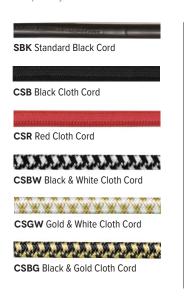

## **SCHOOLHOUSE CORD HUNG PENDANTS**

Cord hung schoolhouse pendants offer a casual approach to an iconic style. From colorful and playful to more subdued looks, the various cord options introduce personality into the fixture's design. Select cords receive a rating for "damp" locations — meaning they can be exposed to moisture in the air but cannot come in direct contact with water. Other cords are limited to interior spaces. Cord hung pendants include 7' of standard cord or 5' of cotton cord, +/- for socket orientation.

## STANDARD BEEHIVE CANOPY 2.4"





## **CSA LISTED CORD OPTIONS**

Damp or Dry Locations





## NON-CSA LISTED CORD OPTIONS

Dry Locations Only (\*Select Cords Not Applicable if LED Fixture Selected)