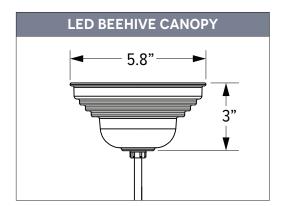

## **SCHOOLHOUSE CORD HUNG PENDANTS**

Cord hung schoolhouse pendants offer a casual approach to an iconic style. From colorful and playful to more subdued looks, the various cord options introduce personality into the fixture's design. Select cords receive a rating for "damp" locations — meaning they can be exposed to moisture in the air but cannot come in direct contact with water. Other cords are limited to interior spaces. Cord hung pendants include 7' of standard cord or 5' of cotton cord, +/- for socket orientation.

## STANDARD BEEHIVE CANOPY 2.4"





## **CSA LISTED CORD OPTIONS**

Damp or Dry Locations





## NON-CSA LISTED CORD OPTIONS

Dry Locations Only (\*Select Cords Not Applicable if LED Fixture Selected)