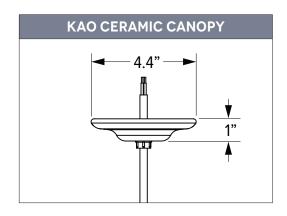

## **SCHOOLHOUSE CORD HUNG PENDANTS**

Cord hung schoolhouse pendants offer a casual approach to an iconic style. From colorful and playful to more subdued looks, the various cord options introduce personality into the fixture's design. Select cords receive a rating for "damp" locations — meaning they can be exposed to moisture in the air but cannot come in direct contact with water. Other cords are limited to interior spaces. Cord hung pendants include 7' of standard cord or 5' of cotton cord, +/- for socket orientation.

## STANDARD BEEHIVE CANOPY 2.4"





## **CSA LISTED CORD OPTIONS**

Damp or Dry Locations





## NON-CSA LISTED CORD OPTIONS

Dry Locations Only (\*Select Cords Not Applicable if LED Fixture Selected)