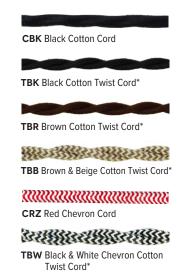

## **SCHOOLHOUSE CORD HUNG PENDANTS**

Cord hung schoolhouse pendants offer a casual approach to an iconic style. From colorful and playful to more subdued looks, the various cord options introduce personality into the fixture's design. Select cords receive a rating for "damp" locations — meaning they can be exposed to moisture in the air but cannot come in direct contact with water. Other cords are limited to interior spaces. Cord hung pendants include 7' of standard cord or 5' of cotton cord, +/- for socket orientation.

## STANDARD BEEHIVE CANOPY 2.4"





## **CSA LISTED CORD OPTIONS**

Damp or Dry Locations





## NON-CSA LISTED CORD OPTIONS

Dry Locations Only (\*Select Cords Not Applicable if LED Fixture Selected)